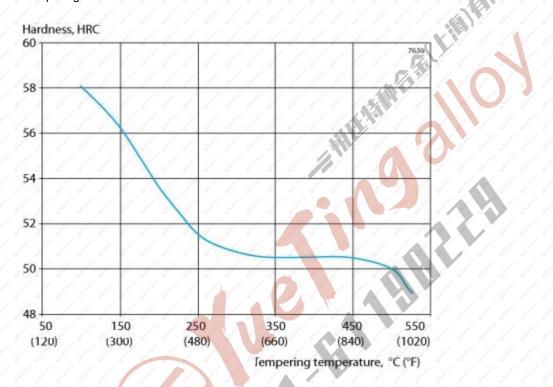

## Hardening data

Hardening temperature 1070°C (1960°F), holding time 3 minutes, quenching in oil.

# Tempering data

Tempering time 30 minutes.

Brittleness occurs with tempering above 450°C (840°F).

Disclaimer: Recommendations are for guidance only, and the suitability of a material for a specific application can be confirmed only when we know the actual service conditions. Continuous development may necessitate changes in technical data without notice. This datastheet is only valid for Sandvik materials.